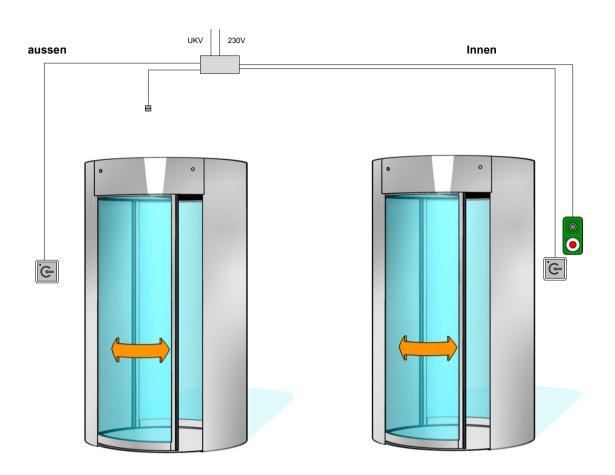

## Türausrüstung (Türhersteller)

Personenvereinzelungsanlage gemäss Angaben Hersteller Inkl. Steuerung, Automatik, Fluchtwegausrüstung gemäss Vorschriften

## Anschlussschema (Elektroplaner)

|  | Standard Türtypen Personenvereinzelung mit Fluchtweg |                                                              | Erstellungsdatum                                                                                                                               | 01.01.2018 |
|--|------------------------------------------------------|--------------------------------------------------------------|------------------------------------------------------------------------------------------------------------------------------------------------|------------|
|  |                                                      |                                                              | Letzte Änderung                                                                                                                                |            |
|  |                                                      |                                                              | Türentyp K.344                                                                                                                                 |            |
|  | SECUSUISSE The Leading Security Providers            | SecuSuisse Gruppe<br>www.secusuisse.ch<br>info@secusuisse.ch | Schematische Darstellung, Türoberfläche, Türausführung,<br>Öffnungsrichtung, Bandung und Platzierung der<br>Komponenten gemäss Pläne Architekt |            |