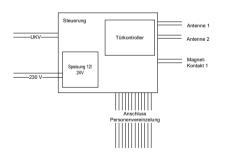

## Sicherheitsausrüstung

Zutrittsleser (2) Türkontroller Halbzylinder auf Fluchtwegterminal

## Elektriker

Leerrohre 20 mm Montage Elektrodose Zuführung 230V und UKV